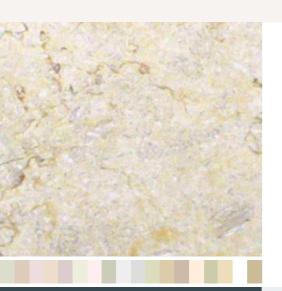

# Sunny Light

Marble Tile Brushed 12"x12" x 3/8"

#### MT114-B1210

## Egypt

Usage

- Color Enhancing
- × Translucent
- Kitchen Countertops
- Bathroom Showers
- Bathroom Tubs
- Bathroom Counters
- Fireplace
- × Exterior
- 🗸 Furniture Top

Floors