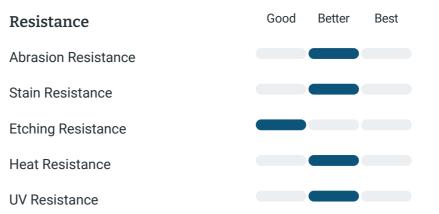

### Cleaning & Maintentance

Needs to be sealed regularly. Clean with non abrasive cloth or sponge with mild soap and warm water. A natural stone cleaner with protectant is recommended. Do not cut directly on the countertops and use trivets for hot pans.